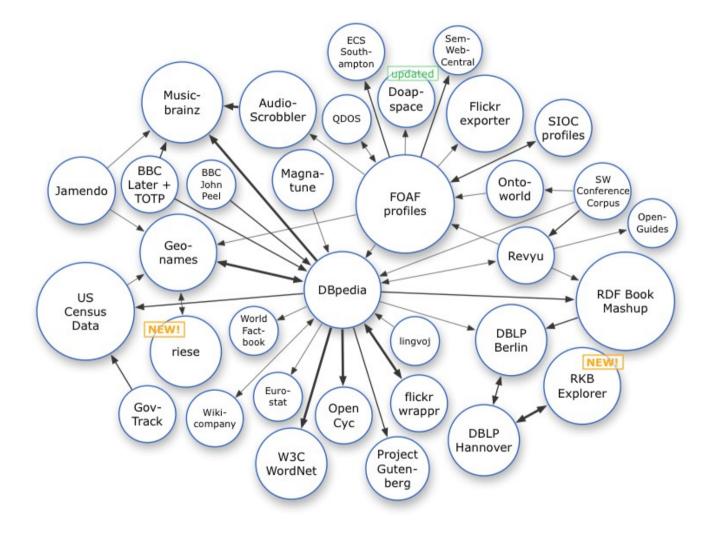

## 2nd International Workshop on Linked Data on the Web (LDOW2009)

20<sup>th</sup> April 2009, Madrid, Spain

Chris Bizer, Tom Heath, Tim Berners-Lee, Kingsley Idehen

http://events.linkeddata.org/ldow2009/#ldow2009 preferred tag: ldow2009









- 1. Linked Data Application Architectures
- 2. Applying Linked Data in different Domains
- 3. Data Linking and Fusion
- 4. Describing Data on the Web

(note: slight offset with WWW2009 breaks)

## **Presentation Arrangements**

- Goal: (slightly) less presentation, more discussion
- 10 mins for presentation/demo
- 10 mins for questions/discussion
- Community matters => introduce yourself!

## Tonight: Linked Data Gathering

- Food, drink and lightning talks
- Traditional Spanish restaurant
  - Set menu of Spanish specialities for sharing, try a bit of everything
- Sign up by 1pm today at:
  - http://esw.w3.org/topic/SweoIG/TaskForces/CommunityProjects/Link ingOpenData/MadridGathering (http://is.gd/tjoF)
- Directions etc also on the ESW wiki
- Drinks sponsored by The Guardian