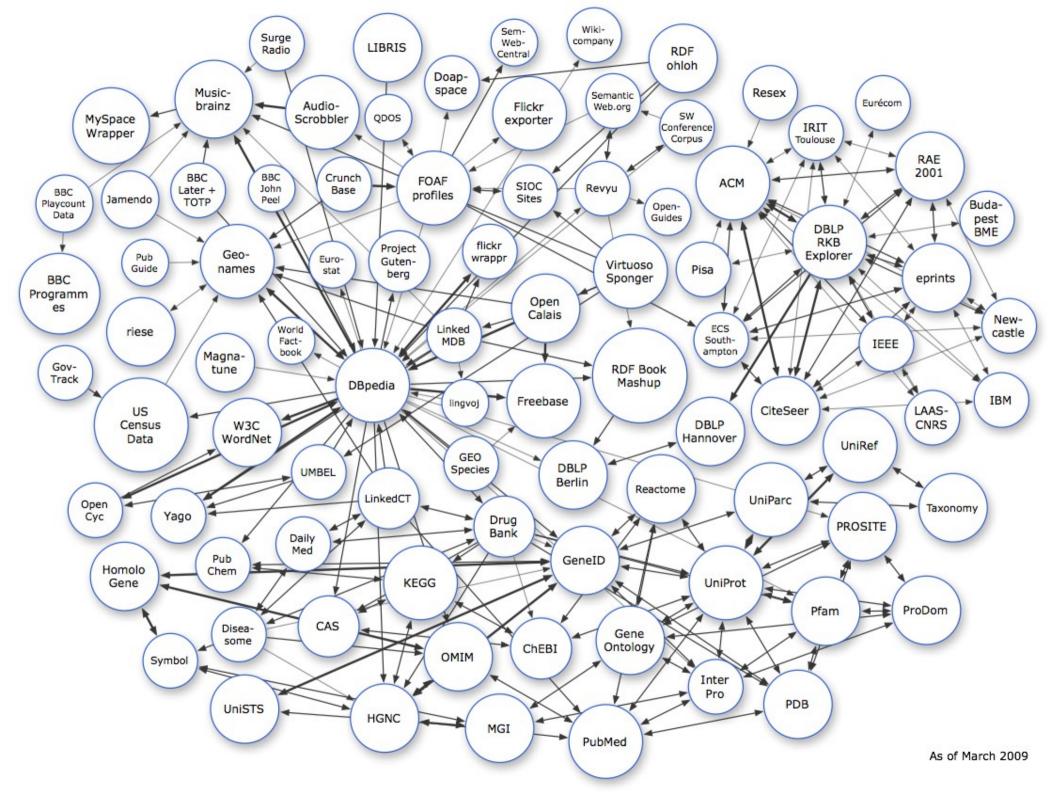

## 2nd International Workshop on Linked Data on the Web (LDOW2009)

20<sup>th</sup> April 2009, Madrid, Spain

Chris Bizer, Tom Heath, Tim Berners-Lee, Kingsley Idehen

http://events.linkeddata.org/ldow2009/#ldow2009 preferred tag: ldow2009









- 1. Linked Data Application Architectures
- 2. Applying Linked Data in different Domains
- 3. Data Linking and Fusion
- 4. Describing Data on the Web

(note: slight offset with WWW2009 breaks)

## **Presentation Arrangements**

- Goal: (slightly) less presentation, more discussion
- 10 mins for presentation/demo
- 10 mins for questions/discussion
- Community matters => introduce yourself!

## Tonight: Linked Data Gathering

- Food, drink and lightning talks
- Traditional Spanish restaurant
  - Set menu of Spanish specialities for sharing, try a bit of everything
- Sign up by 1pm today at:
  - http://esw.w3.org/topic/SweoIG/TaskForces/CommunityProjects/Link ingOpenData/MadridGathering (http://is.gd/tjoF)
- Directions etc also on the ESW wiki
- Drinks sponsored by The Guardian